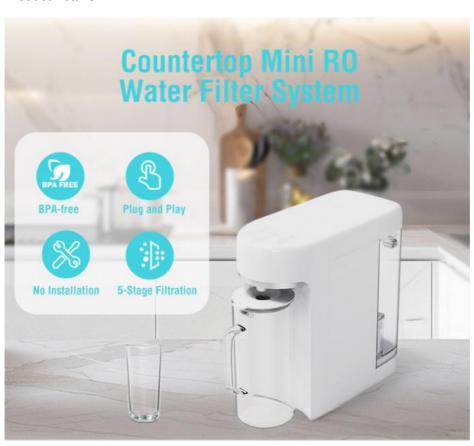

# Mini In Size RO System Countertop Water Purifier With External Glass Carafe

# **Product Specification**

• Item: Countertop Water Purifier With RO System

Advantage: External Glass Carafe
Dimensions: 434\*177\*361mm
Filter Stages: 5 Stages
Installation: No Installation
Feature: Easy Operation

#### **Pure Water at Your Fingertips**

Effortlessly enjoy clean, filtered water anywhere with this compact countertop RO system—no installation or plumbing required. Simply fill the removable 3L tank, plug it in, and let the 5-stage filtration (removes 99.99% of contaminants) deliver instant hot or cold water in 3 seconds. Skip the stale storage tanks: fresh water is always on demand. Includes a sleek glass carafe for serving, smart filter alerts, and eco-friendly design. Perfect for apartments, offices, or tiny kitchens.

# **Product Features:**

- · Countertop filtration
- · Mini in size
- · No plumbing or installation required
- No storage, one key out fresh water
- 5-Stage filtration, removes up to 99% of all contaminants
- · Filter life monitor
- · Water Quality by TDS color
- · 3 different dispensing volumes:590ml-1300ml-2000ml
- Power saving/ Water saving designed
- · External glass carafe & Removable water tank