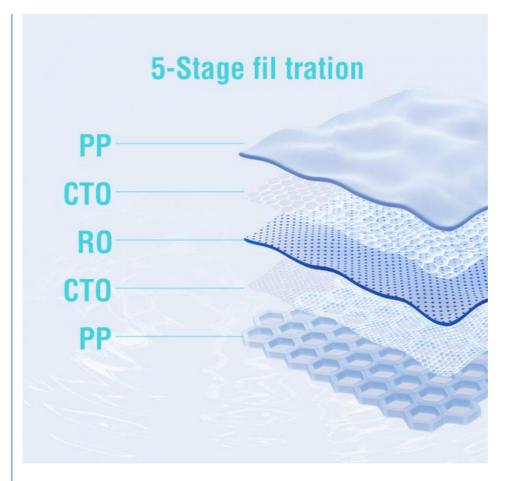

#### **Pure Water at Your Fingertips**

Effortlessly enjoy clean, filtered water anywhere with this compact countertop RO system—no installation or plumbing required. Simply fill the removable 3L tank, plug it in, and let the 5-stage filtration (removes 99.99% of contaminants) deliver instant hot or cold water in 3 seconds. Skip the stale storage tanks: fresh water is always on demand. Includes a sleek glass carafe for serving, smart filter alerts, and eco-friendly design. Perfect for apartments, offices, or tiny kitchens.

# **Product Features:**

- · Countertop filtration
- · Mini in size
- · No plumbing or installation required
- No storage, one key out fresh water
- 5-Stage filtration, removes up to 99% of all contaminants
- · Filter life monitor
- · Water Quality by TDS color
- · 3 different dispensing volumes:590ml-1300ml-2000ml
- Power saving/ Water saving designed
- · External glass carafe & Removable water tank