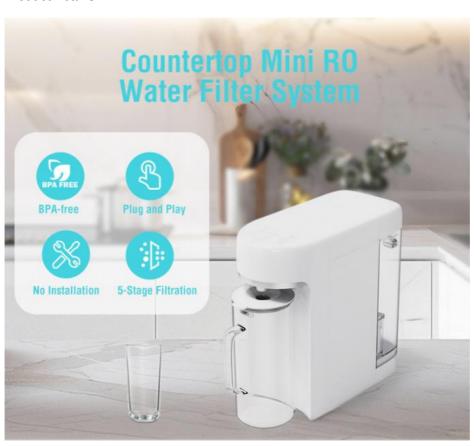

#### **Pure Water Simplified**

Effortlessly enjoy restaurant-quality water at home with this compact countertop RO system—no installation required. Just fill the removable tank, plug it in, and let the 5-stage filtration (removes 99.99% of contaminants) deliver instant hot or cold water in 3 seconds. Skip the stale storage tanks: fresh water is always on demand. Includes a sleek glass carafe for serving, smart filter alerts, and eco-friendly design. Perfect for apartments, offices, or kitchens where space and simplicity matter.

#### **Product Features:**

- · Countertop filtration
- · Mini in size
- · No plumbing or installation required
- · No storage, one key out fresh water
- 5-Stage filtration, removes up to 99% of all contaminants
- · Filter life monitor
- · Water Quality by TDS color
- · 3 different dispensing volumes:590ml-1300ml-2000ml
- · Power saving/ Water saving designed
- · External glass carafe & Removable water tank