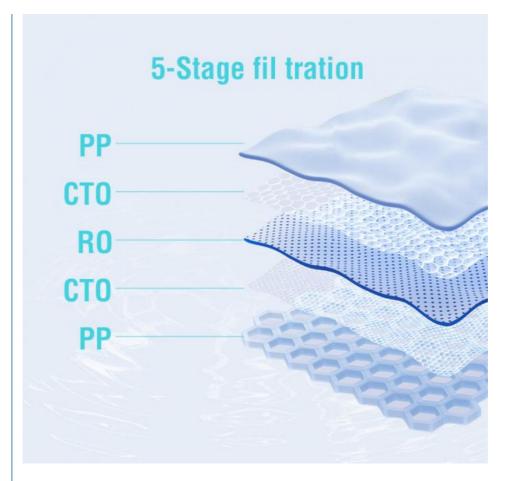

#### **Pure Water Simplified**

Effortlessly enjoy restaurant-quality water at home with this compact countertop RO system—no installation required. Just fill the removable tank, plug it in, and let the 5-stage filtration (removes 99.99% of contaminants) deliver instant hot or cold water in 3 seconds. Skip the stale storage tanks: fresh water is always on demand. Includes a sleek glass carafe for serving, smart filter alerts, and eco-friendly design. Perfect for apartments, offices, or kitchens where space and simplicity matter.

#### **Product Features:**

- · Countertop filtration
- · Mini in size
- · No plumbing or installation required
- · No storage, one key out fresh water
- 5-Stage filtration, removes up to 99% of all contaminants
- · Filter life monitor
- · Water Quality by TDS color
- · 3 different dispensing volumes:590ml-1300ml-2000ml
- · Power saving/ Water saving designed
- · External glass carafe & Removable water tank