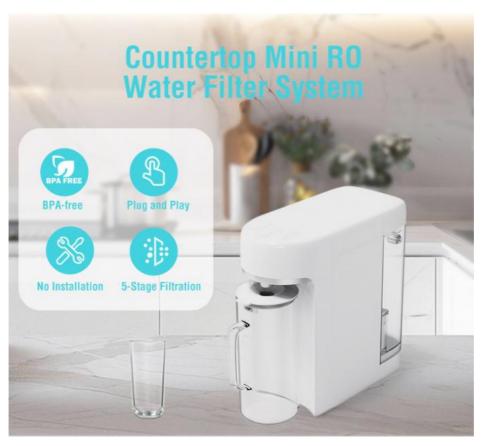

## **Product Specification**

• Item:

• Advantage:

• Dimensions: • Filter Stages:

- Countertop Mini RO Water Purifier
- 434\*177\*361mm
- Installation:
- Feature:
- Highlight:

- 5 Stage Filtration
- 5 Stages
- No Installation
  - Easy Operation
- 5 Stage Countertop Ro Water Purifier, Mini Countertop Ro Water Purifier

#### Pure Water On-Demand, Anywhere

Revolutionize your hydration with this compact countertop RO system—no installation, no mess. Just fill the removable tank, plug it in, and enjoy 5-stage filtered water that removes 99.99% of contaminants. Instant hot or cold water on demand means fresh taste every time, with no stale storage tanks. Includes a sleek glass carafe for serving, smart filter alerts, and eco-friendly design. Perfect for apartments, offices, or tiny kitchens where space is key.

## **Product Features:**

- · Countertop filtration
- · Mini in size
- $\cdot$  No plumbing or installation required
- · No storage, one key out fresh water
- · 5-Stage filtration, removes up to 99% of all contaminants
- · Filter life monitor
- · Water Quality by TDS color
- · 3 different dispensing volumes:590ml-1300ml-2000ml
- $\cdot$  Power saving/ Water saving designed
- $\cdot$  External glass carafe & Removable water tank