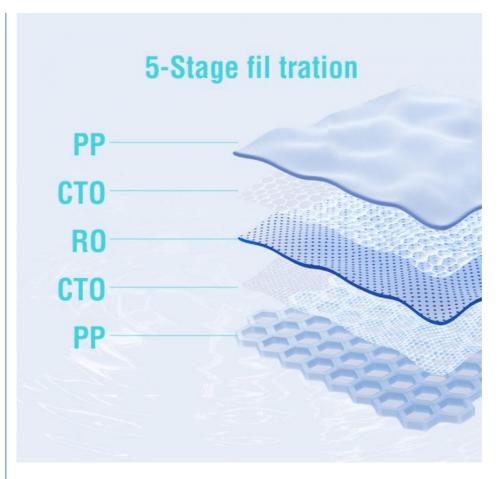

## **Product Specification**

• Item:

• Advantage:

• Dimensions: • Filter Stages:

- Countertop Mini RO Water Purifier
- 434\*177\*361mm
- Installation:
- Feature:
- Highlight:

- 5 Stage Filtration
- 5 Stages
- No Installation
  - Easy Operation
- 5 Stage Countertop Ro Water Purifier, Mini Countertop Ro Water Purifier

## **Product Features:**

- · Countertop filtration
- · Mini in size
- $\cdot$  No plumbing or installation required
- · No storage, one key out fresh water
- · 5-Stage filtration, removes up to 99% of all contaminants
- · Filter life monitor
- · Water Quality by TDS color
- · 3 different dispensing volumes:590ml-1300ml-2000ml
- $\cdot$  Power saving/ Water saving designed
- $\cdot$  External glass carafe & Removable water tank