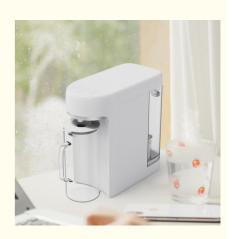

# **Product Specification**

• Item:

• Advantage:

• Dimensions:

- Water Purifier With Water Tank
- Removable Tank
- 434\*177\*361mm
- Installation:
- Feature:

No Installation

- 5 Stages
- - Easy Operation
- Highlight:

## **Product Specification**

| Model                 | AR201I-75G       |
|-----------------------|------------------|
| Filtration Capacity   | 12L/h            |
| Rated Power           | 43W              |
| Purification Capacity | 2000L/h          |
| Water Tank Capacity   | 3L               |
| Product size          | L434*W177*H361mm |

## **Product Features:**

- $\cdot$  Countertop filtration
- · Mini in size
- $\cdot$  No plumbing or installation required
- · No storage, one key out fresh water
- · 5-Stage filtration, removes up to 99% of all contaminants
- · Filter life monitor
- · Water Quality by TDS color
- · 3 different dispensing volumes:590ml-1300ml-2000ml
- Power saving/ Water saving designed
- · External glass carafe & Removable water tank