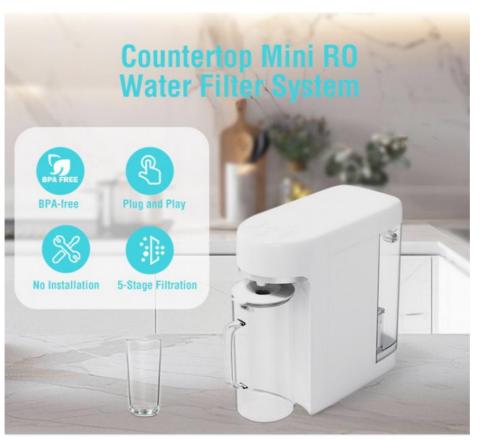

### Effortless Pure Water, Anytime

Tired of bottled water or waiting for professional installations? This countertop RO system delivers fresh, filtered water in seconds. Just fill the removable tank, plug it in, and enjoy 5-stage purification that removes 99.99% of contaminants. No storage tank means instant hot or cold water on demand—no stale taste, no delays. The modern design includes a glass carafe for serving and a filter replacement alert for stress-free maintenance. Eco-friendly and space-saving, it's perfect for apartments, offices, or busy kitchens.

## **Product Features:**

- $\cdot$  Countertop filtration
- · Mini in size
- $\cdot$  No plumbing or installation required
- · No storage, one key out fresh water
- · 5-Stage filtration, removes up to 99% of all contaminants
- · Filter life monitor
- · Water Quality by TDS color
- · 3 different dispensing volumes:590ml-1300ml-2000ml
- Power saving/ Water saving designed
- · External glass carafe & Removable water tank