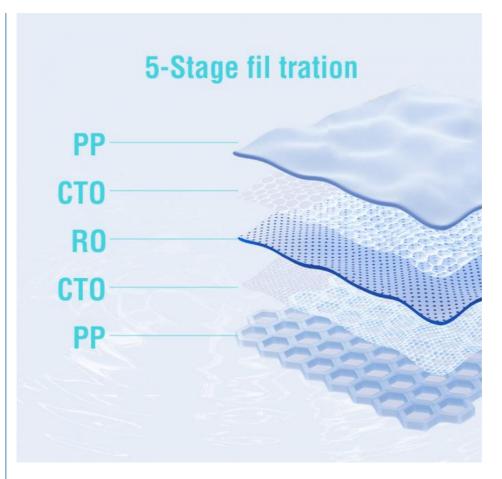

- Filter Stages:
  - - Simple Operate Countertop Ro Water Purifier, **Countertop Ro Water Purifier**

Our Product Introduction

### Effortless Pure Water, Anytime

Tired of bottled water or waiting for professional installations? This countertop RO system delivers fresh, filtered water in seconds. Just fill the removable tank, plug it in, and enjoy 5-stage purification that removes 99.99% of contaminants. No storage tank means instant hot or cold water on demand—no stale taste, no delays. The modern design includes a glass carafe for serving and a filter replacement alert for stress-free maintenance. Eco-friendly and space-saving, it's perfect for apartments, offices, or busy kitchens.

## **Product Features:**

- $\cdot$  Countertop filtration
- · Mini in size
- $\cdot$  No plumbing or installation required
- · No storage, one key out fresh water
- · 5-Stage filtration, removes up to 99% of all contaminants
- · Filter life monitor
- · Water Quality by TDS color
- · 3 different dispensing volumes:590ml-1300ml-2000ml
- Power saving/ Water saving designed
- · External glass carafe & Removable water tank