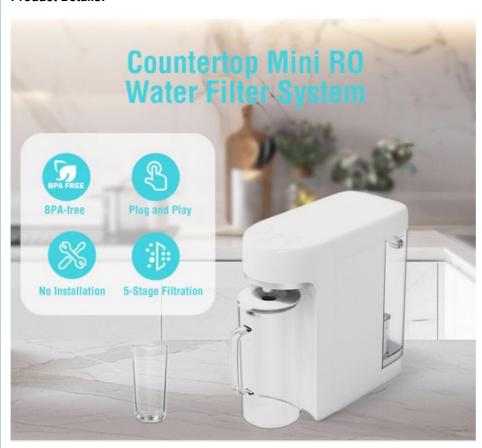

#### Pure Water in Seconds, Anywhere

Ditch the complicated installations and bulky systems—this countertop RO purifier delivers crisp, filtered water in seconds. Just fill the removable tank, plug it in, and enjoy 5-stage purification that removes 99.99% of contaminants. No storage tank means zero stale water—choose hot or cold on demand. The sleek design includes a glass carafe for serving and a filter life alert to simplify maintenance. Eco-friendly and space-saving, it's perfect for apartments, dorms, or kitchens where simplicity matters

#### **Product Features:**

- · Countertop filtration
- · Mini in size
- · No plumbing or installation required
- No storage, one key out fresh water
- 5-Stage filtration, removes up to 99% of all contaminants
- · Filter life monitor
- · Water Quality by TDS color
- · 3 different dispensing volumes:590ml-1300ml-2000ml
- · Power saving/ Water saving designed
- · External glass carafe & Removable water tank