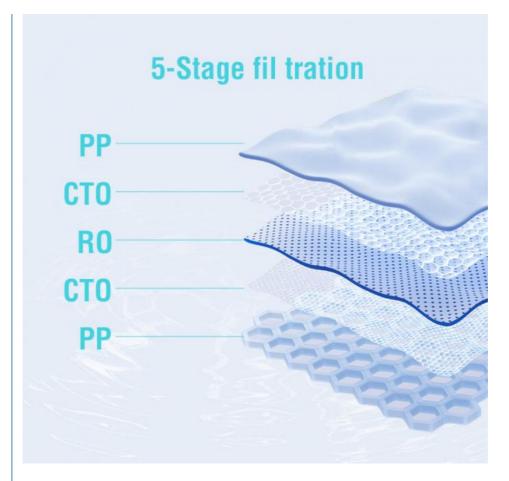

#### **Product Features:**

- · Countertop filtration
- · Mini in size
- · No plumbing or installation required
- No storage, one key out fresh water
- 5-Stage filtration, removes up to 99% of all contaminants
- · Filter life monitor
- · Water Quality by TDS color
- · 3 different dispensing volumes:590ml-1300ml-2000ml
- · Power saving/ Water saving designed
- · External glass carafe & Removable water tank