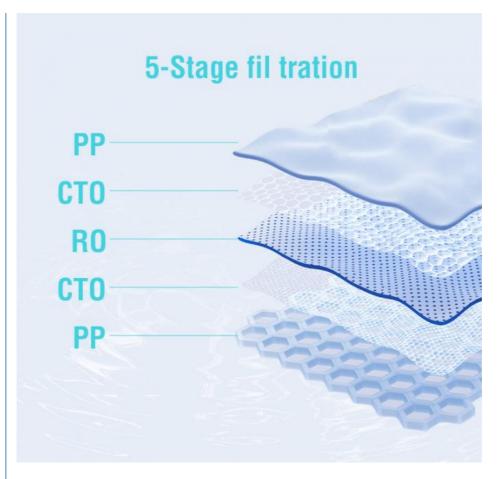

Instant Pure 434\*177\*361mm

5 Stages

Our Product Introduction

#### Sleek, Simple, and Smart Water Filtration

Tired of lugging bottled water or waiting for installations? This countertop RO system delivers fresh, filtered water in seconds. Just fill the removable tank, plug it in, and enjoy 5-stage purification that removes 99.99% of contaminants—no plumbing required. Instant hot or cold water on demand means no stale storage tanks. The modern design includes a glass carafe for serving and a filter life alert for hassle-free maintenance. Eco-friendly and space-saving, it's ideal for apartments, RVs, or kitchens where every inch counts.

### **Product Features:**

- $\cdot$  Countertop filtration
- · Mini in size
- $\cdot$  No plumbing or installation required
- · No storage, one key out fresh water
- · 5-Stage filtration, removes up to 99% of all contaminants
- · Filter life monitor
- · Water Quality by TDS color
- · 3 different dispensing volumes:590ml-1300ml-2000ml
- Power saving/ Water saving designed
- · External glass carafe & Removable water tank