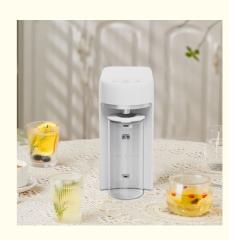

# **Product Specification**

- Item:
- Advantage:
- Dimensions:
- Filter Stages:
- Installation:
- Feature:
- Highlight:
- Countertop Installation Easy Operation

Countertop Mini RO Water Machine

Instant Countertop Mini Ro Water Purifier, Pure Countertop Mini Ro Water Purifier

Instant Pure 434\*177\*361mm

5 Stages

Our Product Introduction

#### Sleek, Simple, and Smart Water Filtration

Tired of lugging bottled water or waiting for installations? This countertop RO system delivers fresh, filtered water in seconds. Just fill the removable tank, plug it in, and enjoy 5-stage purification that removes 99.99% of contaminants—no plumbing required. Instant hot or cold water on demand means no stale storage tanks. The modern design includes a glass carafe for serving and a filter life alert for hassle-free maintenance. Eco-friendly and space-saving, it's ideal for apartments, RVs, or kitchens where every inch counts.