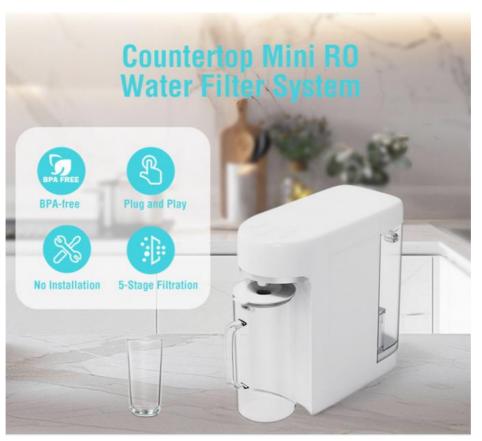

#### Sleek, Simple, and Smart Water Filtration

Tired of lugging bottled water or waiting for installations? This countertop RO system delivers fresh, filtered water in seconds. Just fill the removable tank, plug it in, and enjoy 5-stage purification that removes 99.99% of contaminants—no plumbing required. Instant hot or cold water on demand means no stale storage tanks. The modern design includes a glass carafe for serving and a filter life alert for hassle-free maintenance. Eco-friendly and space-saving, it's ideal for apartments, RVs, or kitchens where every inch counts.

### **Product Features:**

- $\cdot$  Countertop filtration
- · Mini in size
- $\cdot$  No plumbing or installation required
- · No storage, one key out fresh water
- · 5-Stage filtration, removes up to 99% of all contaminants
- · Filter life monitor
- · Water Quality by TDS color
- · 3 different dispensing volumes:590ml-1300ml-2000ml
- Power saving/ Water saving designed
- · External glass carafe & Removable water tank