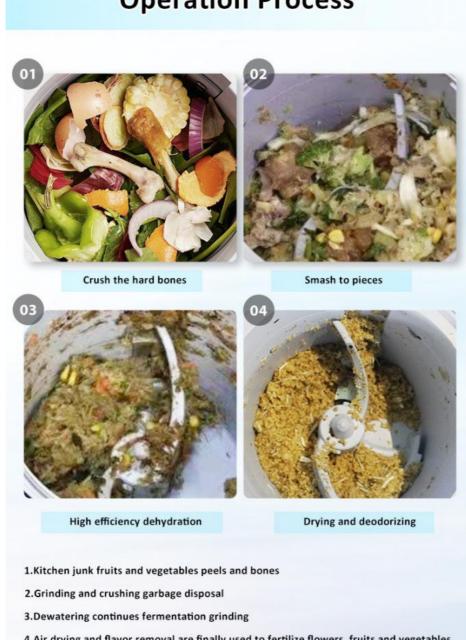

### **Food Waste Disposer Principle:**

4.Air drying and flavor removal are finally used to fertilize flowers, fruits and vegetables

Envitek(China)Ltd.

+86 556 888 7888

sales@envi-tek.com

envi-tek.com

This device offers efficient disposal methods. Some models use high - temperature fermentation to convert food waste into organic fertilizer, while others employ a robust grinding function to rapidly break down waste.

#### **Product Features:**

- \* Turn your waste to fertilizer by 2-4 hours
- \* Transparent Glass Cover, check the residue conversion status at any time
- \* Drying-Grinding-Cooling, three steps reduce volume of your waste by up to 95%
- \* Activated carbon filter remove smell
- \* Fashion design makes it great to fit your countertop
- \* One button start, auto adjust the working time according to the water content of your waste.
- \* 2.5L capacity enough to cover your whole family food waste for one day