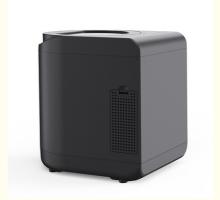

#### Home Use 2.5L Food Waste Composter With Transparent Cover

In today's drive for an eco - friendly life, the household food waste disposer has quietly become a kitchen staple.

Compact and well - designed, it suits any kitchen style, from modern minimalism to rustic charm.

#### **Product Specification:**

| Model        | FW300-A3         |
|--------------|------------------|
| Sound Level  | <=55 dB(A)       |
| Power        | 500 W            |
| <b>-</b>     | 2.5L             |
| Product size | L367*W255*H346mm |
| Filter       | Activated Carbon |