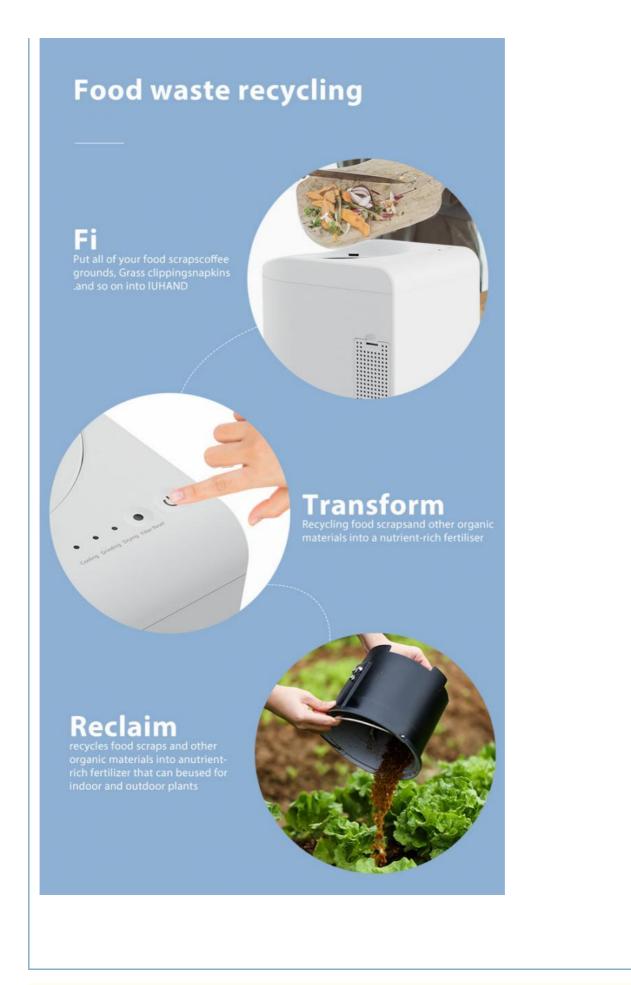

#### **Product Description**

The Food Waste Disposer is a revolutionary device. It transforms kitchen waste into fertilizer within 4 - 8 hours with just one-button operation. By automatically calibrating the working time according to the waste's moisture, it streamlines kitchen work and shortens cleaning time, which is beneficial for environmental protection.

The operation process includes three steps. Drying: using high heat to extract moisture from the waste for decomposition. Grinding: rapidly rotating blades to pulverize the waste to make fertilizer. Cooling: after grinding, the bucket cools down to allow for safe removal.

#### **Product Features:**

- \* Turn your waste to fertilizer by 2-4 hours
- \* Transparent Glass Cover, check the residue conversion status at any time
- \* Drying-Grinding-Cooling, three steps reduce volume of your waste by up to 95%
- \* Activated carbon filter remove smell
- \* Fashion design makes it great to fit your countertop
- \* One button start, auto adjust the working time according to the water content of your waste.
- \* 2.5L capacity enough to cover your whole family food waste for one day