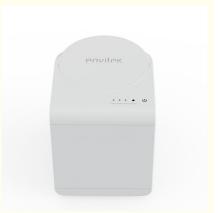

#### **Product Description**

The Food Waste Disposer is a revolutionary device. It transforms kitchen waste into fertilizer within 4 - 8 hours with just one-button operation. By automatically calibrating the working time according to the waste's moisture, it streamlines kitchen work and shortens cleaning time, which is beneficial for environmental protection.

The operation process includes three steps. Drying: using high heat to extract moisture from the waste for decomposition. Grinding: rapidly rotating blades to pulverize the waste to make fertilizer. Cooling: after grinding, the bucket cools down to allow for safe removal.

#### **Product Features:**

- \* Turn your waste to fertilizer by 2-4 hours
- \* Transparent Glass Cover, check the residue conversion status at any time
- \* Drying-Grinding-Cooling, three steps reduce volume of your waste by up to 95%
- \* Activated carbon filter remove smell
- \* Fashion design makes it great to fit your countertop
- \* One button start, auto adjust the working time according to the water content of your waste.
- \* 2.5L capacity enough to cover your whole family food waste for one day