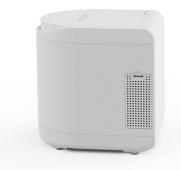

# **Product Specification**

• Item: Food Waste Disposal Machine

Time: 2-4hCapacity: 2.5LColor: White

Advantage: One Button Start

• Net Weight: 10kg

• Highlight: Daily Food Compost Kitchen Machine,

White Compost Kitchen Machine, 2.5L Compost Kitchen Machine

#### **Product Specification:**

| Model        | FW300-A1           |
|--------------|--------------------|
| Sound Level  | <=55 dB(A)         |
| Power        | 500 W              |
| Capacity     | 2.5L               |
| Product size | L318*W255*H317.7mm |
| Filter       | Activated Carbon   |