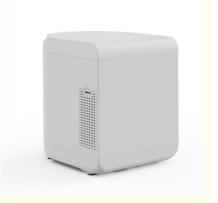

# **Product Specification**

• Item: Food Waste Disposal Machine

Time: 2-4hCapacity: 2.5LColor: White

Advantage: One Button Start

• Net Weight: 10kg

• Highlight: Daily Food Compost Kitchen Machine,

White Compost Kitchen Machine, 2.5L Compost Kitchen Machine

#### 2.5L Daily Food Garbage Disposal White Compost Kitchen Machine

#### **Product Specification:**

| Model        | FW300-A1           |
|--------------|--------------------|
| Sound Level  | <=55 dB(A)         |
| Power        | 500 W              |
| Capacity     | 2.5L               |
| Product size | L318*W255*H317.7mm |
| Filter       | Activated Carbon   |