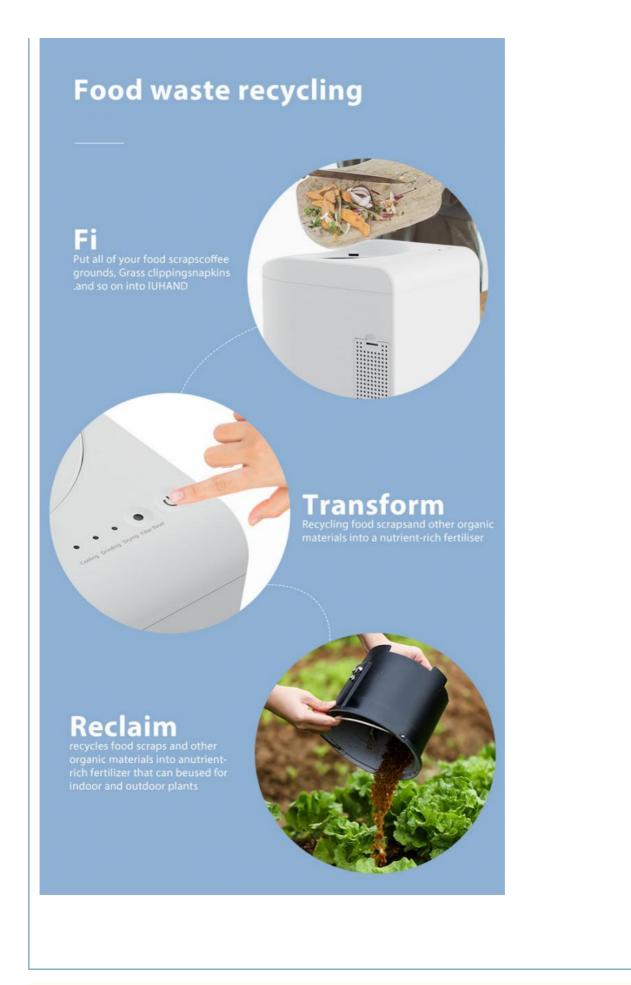

#### **Product Description**

The Food Waste Disposer is a revolutionary appliance. It turns kitchen waste into fertilizer in 4 - 8 hours via one-button operation. Automatically adjusting work time by waste moisture, it simplifies kitchen tasks and cuts cleaning time, benefiting the environment.

Its operation has three phases. Drying: high heat removes waste moisture for decomposition. Grinding: blades rotate fast to crush waste for fertilizer. Cooling: after grinding, the bucket cools for safe removal.

#### **Product Features:**

- \* Turn your waste to fertilizer by 2-4 hours
- \* Transparent Glass Cover, check the residue conversion status at any time
- \* Drying-Grinding-Cooling, three steps reduce volume of your waste by up to 95%
- \* Activated carbon filter remove smell
- \* Fashion design makes it great to fit your countertop
- \* One button start, auto adjust the working time according to the water content of your waste.
- \* 2.5L capacity enough to cover your whole family food waste for one day