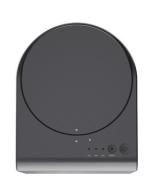

# **Product Specification**

- Material:
- Color:
- Installation:
- Capactity:
- Function:
- Feature:
- Highlight:
- ABS Gray Or Customize Desktop 2.5L Transform Food Waste
- One Button Control
- ABS plastic Compost Kitchen Machine, biodegradation Compost Kitchen Machine, biodegradation automatic compost machine

### Product Desecription:

| Model        | FW300NE-A1         |
|--------------|--------------------|
| Sound Level  | <=55dB(A)          |
| Power        | 500 W              |
| Capacity     | 2.5L               |
| Product size | L318*W255*H317.7mm |
| Filter       | Activated Carbon   |