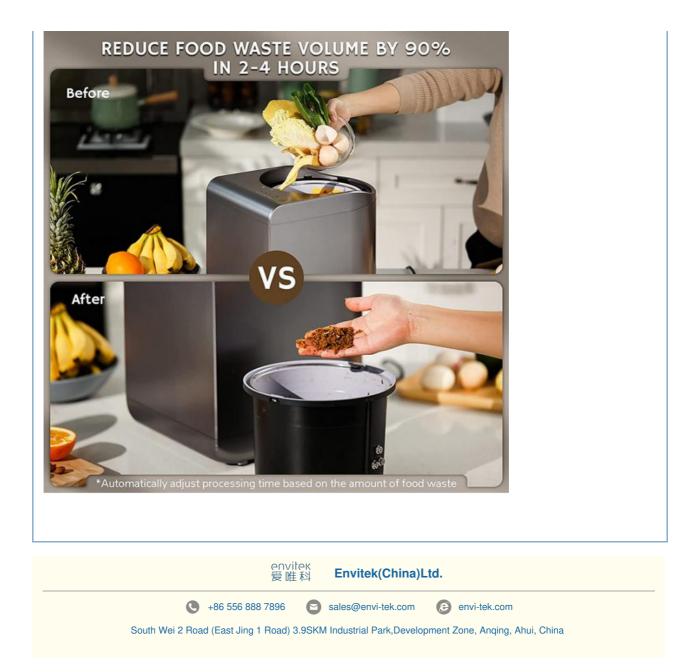

### **Product Features:**

\* Turn your waste to fertilizer by 4-8 hours

- \* Transparent Glass Cover, check the residue conversion status at any time
- \* Drying-Grinding-Cooling, three steps reduce volume of your waste by up to 95%
- \* Activated carbon filter remove smell
- \* Fashion design makes it great to fit your countertop
- \* One button start, auto adjust the working time according to the water content of your waste.
- \* 2.5L capacity enough to cover your whole family food waste for one day