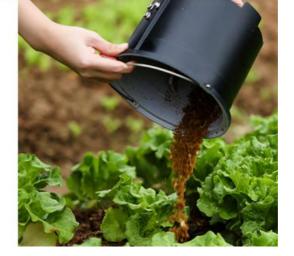

Its working principle is based on advanced biodegradation or grinding technology. For the biodegradable type of food waste disposer, the microorganisms inside will decompose the food waste and convert it into organic fertilizer that can be used for home gardening. The grinding type of food waste disposer will crush the food waste into fine particles and then discharge them into the sewer along with the water flow.

For example, in hot summers, in the past, food waste was prone to deterioration and bad smell. With the food waste disposer, this problem is solved. In terms of home gardening, the use of organic fertilizer generated by the food waste disposer can make your flowers and plants thrive.

### Food Waste Disposer Principle:

Transform Recycling food scrapsand other organic materials into a nutrient-rich fertiliser

03

Reclaim recycles food scraps and other organic materials into anutrientrich fertilizer that can beused for indoor and outdoor plants