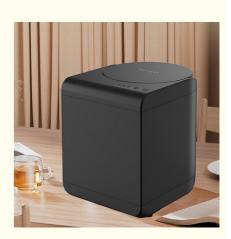

## Household Food Waste Disposer: The Green Solution for Kitchen Waste

In the modern family kitchen, the household food waste disposer is gradually becoming an indispensable and practical device.

The appearance of the household food waste disposer is usually simple and elegant, with a compact design that can be easily placed in the corner of the kitchen without taking up too much space.

The use of the household food waste disposer is very convenient. You only need to put the daily leftovers, fruit peels, vegetable leaves and other food waste into it, start the machine, and leave the rest of the work to it.