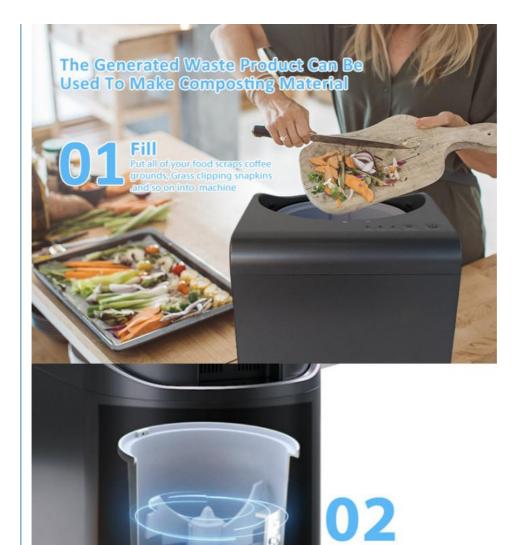

### **Product Features:**

\* Turn your waste to fertilizer by 4-8 hours

- \* Transparent Glass Cover, check the residue conversion status at any time
- \* Drying-Grinding-Cooling, three steps reduce volume of your waste by up to 95%
- \* Activated carbon filter remove smell
- \* Fashion design makes it great to fit your countertop
- \* One button start, auto adjust the working time according to the water content of your waste.
- \* 2.5L capacity enough to cover your whole family food waste for one day

### Food Waste Disposer Principle:

Transform Recycling food scrapsand other organic materials into a nutrient-rich fertiliser

03

Reclaim recycles food scraps and other organic materials into anutrientrich fertilizer that can beused for indoor and outdoor plants