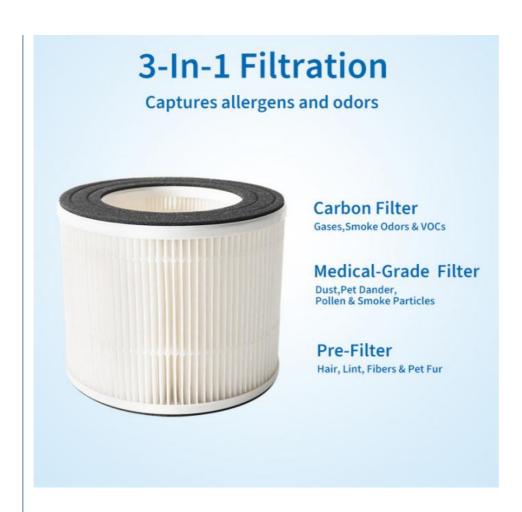

#### **Product Features:**

3 in 1 HEPA-type filter, with carbon and nylon pre-filter

1-12 hours timer setting

4 speeds and sleep mode

Filter changing reminder

UVC light plus photocatalyst effectively eliminating bacteria, virus, odors

#### 3 in 1 HEPA-type filter:

Pre filter traps pet hair and other large particles while extending the life of the HEPA filter HEPA filter helps to reduce harmful germs, dust, pollen and other allergens as small as 0.3 microns Activated charcoal filter helps to reduce unwanted odors