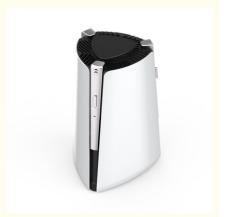

#### Desktop Air Purifier: A Thoughtful Guardian of Personal Space

The desktop air purifier is small and beautiful in size, and does not occupy much space on the desktop.

It has a powerful purification function, which can effectively remove tiny particles in the air, such as dust, pollen, PM2.5, etc., and can also adsorb and decompose harmful gases such as formaldehyde and benzene.

## **Product Specification**

ABS Material:

· Color: White Or Customize • Dimensions (L X W X H L238\*W231\*H350mm

(Inches):

• Power (W): 14.5W • Installation: Desktop Control: **Touch Control** 

. Highlight: commercial hepa filtration air purifier, h14 hepa filtration air purifier,