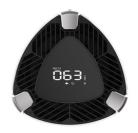

Auto Mode-Air Quality indicator

Negative ions

Aroma therapy pendants

Remote control

Wi-Fi for option