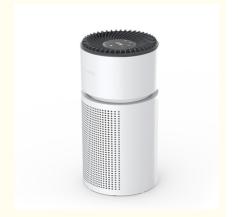

#### Tower-Type Air Purifier: The Excellent Choice for Efficient Purification

The tower-type air purifier is an outstanding air purification device.

Its appearance design is unique, in a tower-like structure, and is usually relatively tall. This structural design provides it with a larger filter area, capable of accommodating more filter materials, thereby significantly enhancing the effect and capacity of air purification.

#### **Product Specification**

| Model         | KJ400GE-N1           |
|---------------|----------------------|
| Sound Level   | <=62dB(A)(Max)       |
| Rated Power   | 35 W                 |
| CADR rate     | 235CFM (400m³/h)     |
| Product size  | Ø252*H476mm          |
| Area coverage | 28-48 m <sup>3</sup> |