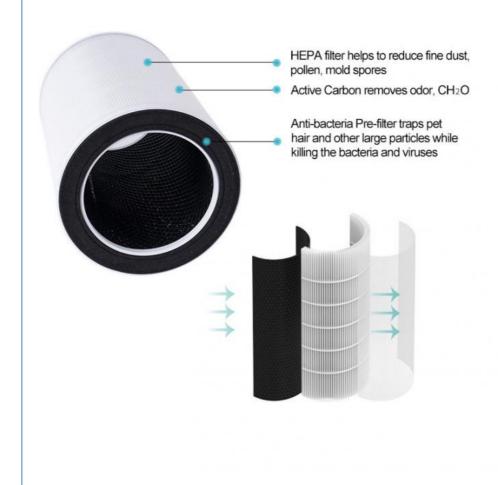

#### 3 in 1 HEPA-type filter:

Pre filter traps pet hair and other large particles while extending the life of the HEPA filter HEPA filter helps to reduce harmful germs, dust, pollen and other allergens as small as 0.3 microns Activated charcoal filter helps to reduce unwanted odors